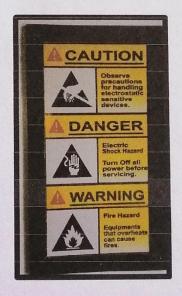

A white screen is used during class discussion to present the topics to the students

LCD projector is used to present topics during class discussion

Safety precautions and procedures are mounted on the wall just beside the door of the laboratory room.