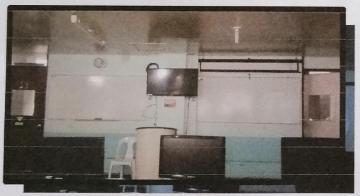

## Proper arrangement of fixture and equipment at Computer Laboratory 7

Arrangement of computer equipment set at the laboratory

An air-conditioning unit is mounted on the wall of the room to maintain the optimal temperature for the maintenance of computers

A white screen is used during class discussion to present the topics to the students

LCD projector is used to present topics during class discussion

Safety precautions and procedures are mounted on the wall just beside the door of the laboratory room.