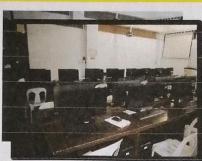

## Proper arrangement of fixture and equipment at Computer Laboratory 7

Arrangement of computer equipment set at the laboratory

An air-conditioning unit is mounted on the wall of the room to maintain the optimal temperature for the maintenance of computers

A white screen is used during class discussion to present the topics to the students

LCD projector is used to present topics during class discussion

Safety precautions and procedures are mounted on the wall just beside the door of the laboratory room.