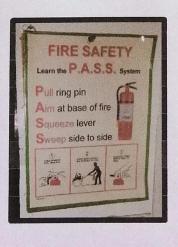

A white screen is used during class discussion to present the topics to the students

LCD projector is used to present topics during class discussion

Safety precautions and procedures are mounted on the wall just beside the door of the laboratory room.