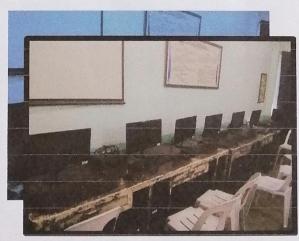

## Proper arrangement of fixture and equipment at Computer Laboratory 7

Arrangement of computer equipment set at the laboratory

An air-conditioning unit is mounted on the wall of the room to maintain the optimal temperature for the maintenance of computers

A white screen is used during class discussion to present the topics to the students

LCD projector is used to present topics during class discussion

Safety precautions and procedures are mounted on the wall just beside the door of the laboratory room.