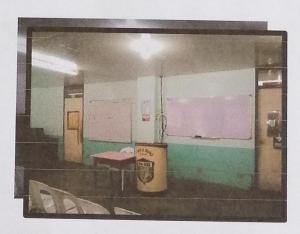

A white screen is used during class discussion to present the topics to the students

LCD projector is used to present topics during class discussion

Safety precautions and procedures are mounted on the wall just beside the door of the laboratory room.