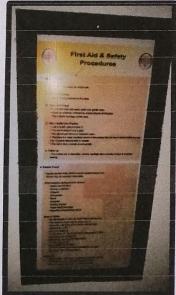

A white screen is used during class discussion to present the topics to the students

LCD projector is used to present topics during class discussion

Safety precautions and procedures are mounted on the wall just beside the door of the laboratory room.