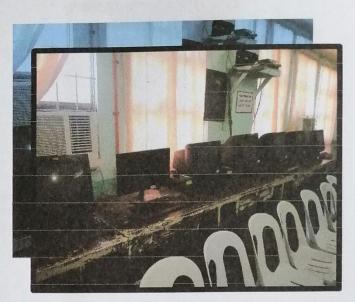

## Proper arrangement of fixture and equipment at Computer Laboratory 7

Arrangement of computer equipment set at the laboratory

An air-conditioning unit is mounted on the wall of the room to maintain the optimal temperature for the maintenance of computers

A white screen is used during class discussion to present the topics to the students

LCD projector is used to present topics during class discussion

Safety precautions and procedures are mounted on the wall just beside the door of the laboratory room.