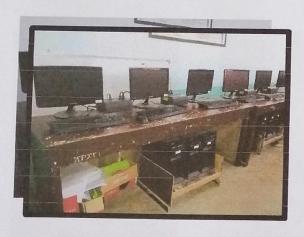

## Proper arrangement of fixture and equipment at Computer Laboratory 7

Arrangement of computer equipment set at the laboratory

An air-conditioning unit is mounted on the wall of the room to maintain the optimal temperature for the maintenance of computers